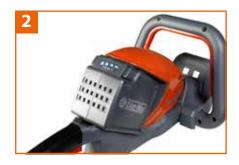

**Brushed motor 340 Watt:** lightweight and designed for performance and extended life.

**Low noise:** efficiently reduction of the noise pressure allows the use of the machine without headphones.

**Ergonomic design:** the battery can be easily positioned and removed without any effort. **(2)** 