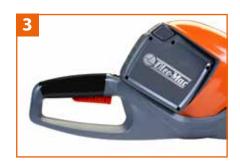

**Rear handle with soft grip:** ensures comfort to the operator during the use. **(3)** 

**Large front handle:** grants visibility and ease of use facilitating the cutting in all the positions. **(4)** 