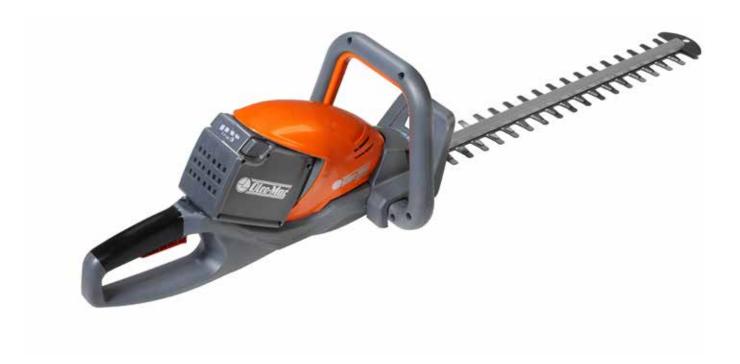

## **Hedgetrimmer HCi 45**

The robust gearbox ensures reliability and long life, while the batteries provide up to 2 hours of continuous operation so the job can be completed on a single charge.

**Laser sharpened blades:** double sided blades provide extra strength and sturdiness in the event of accidental impact. **(1)** 

**Brushed motor 340 Watt:** lightweight and designed for performance and extended life.

**Low noise:** efficiently reduction of the noise pressure allows the use of the machine without headphones.

**Ergonomic design:** the battery can be easily positioned and removed without any effort. **(2)** 

**Rear handle with soft grip:** ensures comfort to the operator during the use. **(3)** 

**Large front handle:** grants visibility and ease of use facilitating the cutting in all the positions. **(4)** 