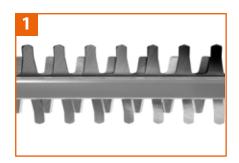

## **Hedgetrimmer HCi 45**

The robust gearbox ensures reliability and long life, while the batteries provide up to 2 hours of continuous operation so the job can be completed on a single charge.

**Laser sharpened blades:** double sided blades provide extra strength and sturdiness in the event of accidental impact. **(1)** 