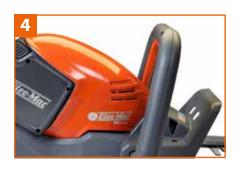

**Rear handle with soft grip:** ensures comfort to the operator during the use. **(3)** 

**Large front handle:** grants visibility and ease of use facilitating the cutting in all the positions. **(4)** 